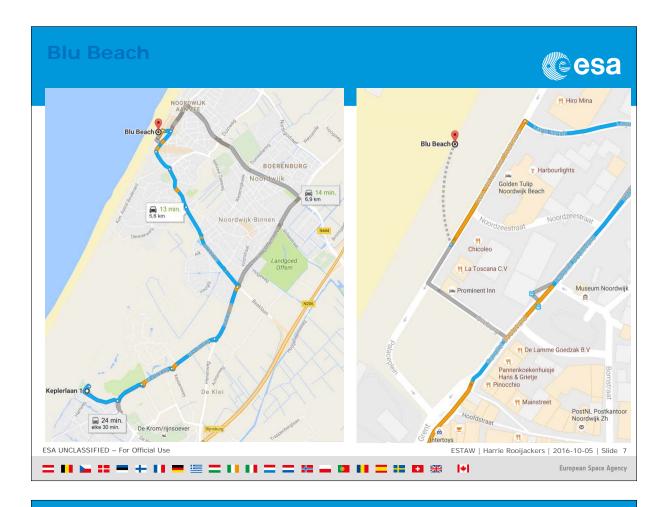

## Workshop dinner

- in "Blu Beach", Kon. Wilhemina Boulevard 104, Strandafrit 12, 2202 GW Noordwijk, ☎ +31(0)71 3620 490
- fixed menu with choice of main course (fish, meat or vegetarian) for €35,00 incl. one drink additional drinks are charged individually.
- Restaurant booked today for 19:30
- Please arrange your own transport
- "Dutch" dinner == to be paid by yourself
- If you would like to join, then fill in the form on the last page of your hand-outs and drop it at the registration desk today before 13:00, to let the restaurant know what to expect